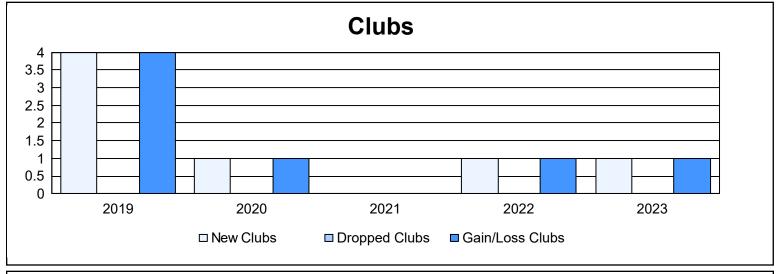

District 300B 6 As of June 2023 Cumulative

| Year      | New<br>Clubs | Dropped<br>Clubs | Gain/<br>Loss<br>Clubs | New<br>Members | Charter<br>Members | Reinstate<br>Members | Transfer<br>Members | Total<br>Member<br>Added | Total<br>Members<br>Dropped | Gain/<br>Loss<br>Members |
|-----------|--------------|------------------|------------------------|----------------|--------------------|----------------------|---------------------|--------------------------|-----------------------------|--------------------------|
| 2018-2019 | 4            | 0                | 4                      | 355            | 135                | 30                   | 15                  | 535                      | 604                         | -69                      |
| 2019-2020 | 1            | 0                | 1                      | 433            | 47                 | 45                   | 15                  | 540                      | 478                         | 62                       |
| 2020-2021 | 0            | 0                | 0                      | 573            | 5                  | 41                   | 11                  | 630                      | 527                         | 103                      |
| 2021-2022 | 1            | 0                | 1                      | 450            | 41                 | 32                   | 20                  | 543                      | 447                         | 96                       |
| 2022-2023 | 1            | 0                | 1                      | 727            | 51                 | 43                   | 16                  | 837                      | 598                         | 239                      |
| Average   | 1            | 0                | 1                      | 508            | 56                 | 38                   | 15                  | 617                      | 531                         | 86                       |