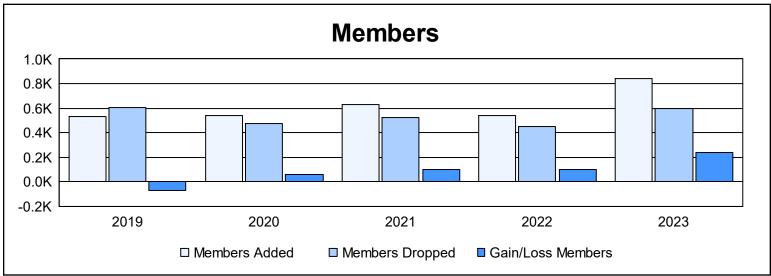

District 300B 6 As of June 2023 Cumulative

| Year      | New<br>Clubs | Dropped<br>Clubs | Gain/<br>Loss<br>Clubs | New<br>Members | Charter<br>Members | Reinstate<br>Members | Transfer<br>Members | Total<br>Member<br>Added | Total<br>Members<br>Dropped | Gain/<br>Loss<br>Members |
|-----------|--------------|------------------|------------------------|----------------|--------------------|----------------------|---------------------|--------------------------|-----------------------------|--------------------------|
| 2018-2019 | 4            | 0                | 4                      | 355            | 135                | 30                   | 15                  | 535                      | 604                         | -69                      |
| 2019-2020 | 1            | 0                | 1                      | 433            | 47                 | 45                   | 15                  | 540                      | 478                         | 62                       |
| 2020-2021 | 0            | 0                | 0                      | 573            | 5                  | 41                   | 11                  | 630                      | 527                         | 103                      |
| 2021-2022 | 1            | 0                | 1                      | 450            | 41                 | 32                   | 20                  | 543                      | 447                         | 96                       |
| 2022-2023 | 1            | 0                | 1                      | 727            | 51                 | 43                   | 16                  | 837                      | 598                         | 239                      |
| Average   | 1            | 0                | 1                      | 508            | 56                 | 38                   | 15                  | 617                      | 531                         | 86                       |